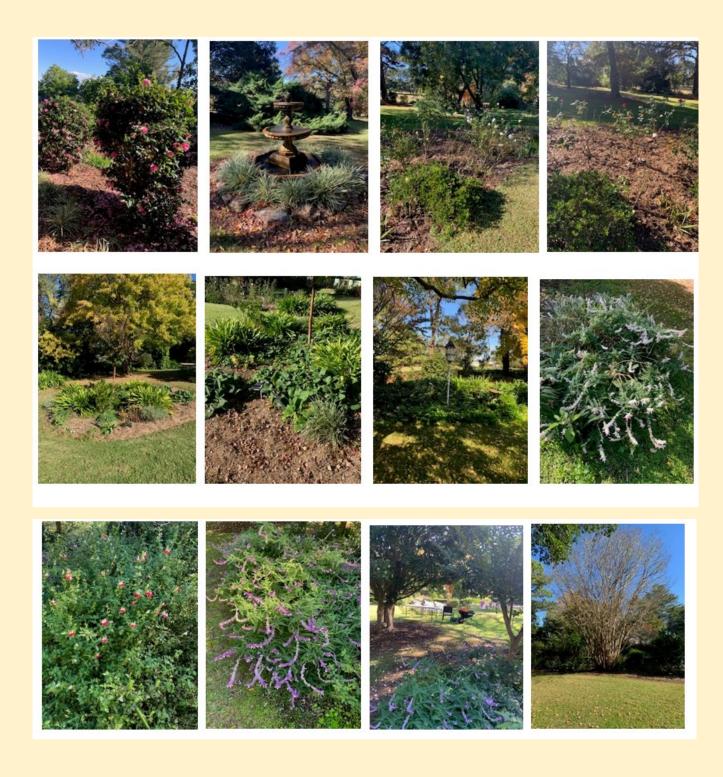

he jar upside down, if the bubble quarters, then the honey has been adulterated with water, or corn syrup or sugar.
- > Bees collect pollen to feed the young lava. Nectar is collected in the bees' stomach then dehydrated in the honeycomb, adding more enzymes than capping it.
- He wax dips his hives to protect them, and as the wax seeps into the wood, I ouie said this lasts 80 years.
- The queen mates only once in her lifetime and this lasts for 5 years. She lays approximately 2000 eggs per day to maintain the hive.
- > Drones are male bees, and the worker bees are non-fertile female bees.
- As beekeepers you must constantly check your hive and the queen for disease and queen failure.
- We then had a chance to buy Louie's lovely honey!















## TRISH & GRAHAM PIPER'S GARDEN









### MEMBERS ENJOYING THE MEETING IN THE SUN







### **PRESENTATION TO TRISH & GRAHAM PIPER**





# PHOTO'S OF MAY BENCH

**MEMBERS PICK** 



























# **RESULTS OF MAY BENCH**

| May-23            |                                   |                                                                       |                                                                        |                                                                    |                     |                      |       |
|-------------------|-----------------------------------|-----------------------------------------------------------------------|------------------------------------------------------------------------|--------------------------------------------------------------------|----