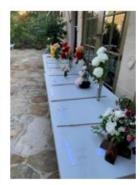

is collected in the bees' stomach then dehydrated in the honeycomb, adding more enzymes than capping it.
- He wax dips his hives to protect them, and as the wax seeps into the wood, I ouie said this lasts 80 years.
- The queen mates only once in her lifetime and this lasts for 5 years. She lays approximately 2000 eggs per day to maintain the hive.
- > Drones are male bees, and the worker bees are non-fertile female bees.
- As beekeepers you must constantly check your hive and the queen for disease and queen failure.
- We then had a chance to buy Louie's lovely honey!















## TRISH & GRAHAM PIPER'S GARDEN









### MEMBERS ENJOYING THE MEETING IN THE SUN







### **PRESENTATION TO TRISH & GRAHAM PIPER**





# PHOTO'S OF MAY BENCH

**MEMBERS PICK** 



























# **RESULTS OF MAY BENCH**

| May-23            |                                   |                                                                       |                                                                        |                                                                    |                     |                      |       |
|-------------------|-----------------------------------|-----------------------------------------------------------------------|------------------------------------------------------------------------|--------------------------------------------------------------------|---------------------|----------------------|-------|
| Member            | Benching<br>1Paint per<br>Exhibit | Novice<br>tr - 10<br>Paintr<br>2nd - 7<br>Paintr<br>3rd - 3<br