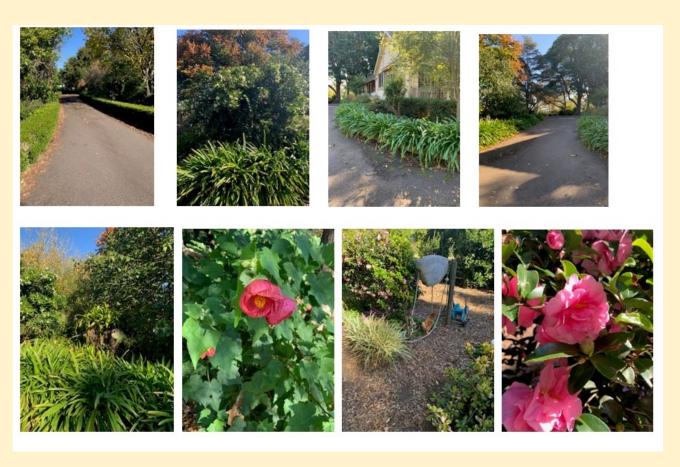

the jar upside down, if the bubble quarters, then the honey has been adulterated with water, or corn syrup or sugar.
- > Bees collect pollen to feed the young lava. Nectar is collected in the bees' stomach then dehydrated in the honeycomb, adding more enzymes than capping it.
- He wax dips his hives to protect them, and as the wax seeps into the wood, I ouie said this lasts 80 years.
- The queen mates only once in her lifetime and this lasts for 5 years. She lays approximately 2000 eggs per day to maintain the hive.
- > Drones are male bees, and the worker bees are non-fertile female bees.
- As beekeepers you must constantly check your hive and the queen for disease and queen failure.
- We then had a chance to buy Louie's lovely honey!















## TRISH & GRAHAM PIPER'S GARDEN









### MEMBERS ENJOYING THE MEETING IN THE SUN







### **PRESENTATION TO TRISH & GRAHAM PIPER**





# PHOTO'S OF MAY BENCH

**MEMBERS PICK** 



























# **RESULTS OF MAY BENCH**

| May-23            |                                   |                                                                       |                                                                        |                                                                    |                     |                      |       |
|-------------------|-----------------------------------|-----------------------------------------------------------------------|------------------------------------------------------------------------|--------------------------------------------------------------------|--