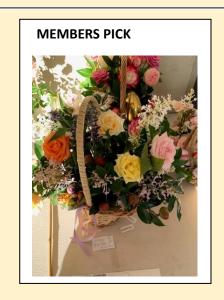

## **RESULTS OF MARCH BENCH**

| Class        |   |                                                             | First<br>10 Points   | Second<br>7 Points   | Third<br>3 Points | Judges Pick<br>20 Points | Members<br>Pick<br>15 Points |
|--------------|---|-------------------------------------------------------------|----------------------|----------------------|-------------------|--------------------------|------------------------------|
| Novice       | 1 | 1 x Stem Full Bloom Rose                                    | Anne<br>Buttigleg    | Antonietta<br>Destro |                   |                          |                              |
| Novice       | 2 | 1 x Stem or Cut Shrub Rose                                  | Antonietta<br>Destro |                      |                   |                          |                              |
| Novice       | 3 | Mixed Vase of any roses up to 6 stems and/or cuts           | Anne<br>Buttigieg    | Antonietta<br>Destro |                   |                          |                              |
|              |   |                                                             |                      |                      |                   |                          |                              |
| Intermediate | 4 | 1 x Stem or Cut Shrub Rose                                  | Aubrey<br>Knowles    |                      |                   | Aubrey<br>Knowles        |                              |
| Intermediate | 5 | 3 x Stems/Cuts Floribunda Rose                              | Aubrey<br>Knowles    |                      |                   |                          |                              |
| Intermediate | 6 | Floral Art - Easter Themed Basket (must contain some roses) | Trish Piper          | Aubrey<br>Knowles    |                   |                          |                              |
|              |   |                                                             |                      |                      |                   |                          |                              |
| Advanced     | 7 | 1 Vase Bunch Roses 3 Stems - Same<br>Cultivar               | Aubrey<br>Knowles    |                      |                   |                          |                              |
| Advanced     | 8 | 1 x Stem or Cut Shrub Rose                                  | Judy<br>Satchell     | Aubrey<br>Knowles    |                   |                          |                              |
| Advanced     | 9 | Floral Art - Easter Themed Basket (must contain some roses) | Judy<br>Satchell     | Judy<br>Satchell     | Aubrey<br>Knowles |                          | Judy<br>Satchell             |