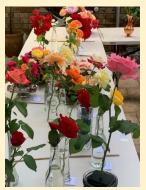

ope Rose & Birchgrove at home. Penelope is the parent plant of Birchgrove.
  - Birchgrove named after Paul → Kate's property and bred by our own UNSH members Richard → Ruth Walsh









# BIRCHGROVE PHOTO'S













# MEMBERS ENJOYING AFTERNOON TEA AND PLACING THEIR MEMBERS PICK TOKENS ON THE BENCH



















The Neutrog' Marketing Manager has cross checked our members list and can confirm that all UNSH members are on the mailing list. Please keep an eye out for the Poo-Bah news which is to come out on the **18th of March**, and the **1st of April**.

If anyone is still not receiving updates from Neutrog, please let David know and he will notify Neutrog to follow up.

Don't forget to check your SPAM or JUNK folders as well.

# PHOTO'S OF FEBRUARY'S BENCH

























### **RESULTS OF FEBRUARY BENCH**

|              | Class |                                                      | First<br>10 Points   | Second<br>7 Points   | Third<br>3 Points | Judges Pick<br>20 Points | Members<br>Pick<br>15 Points |
|--------------|-------|------------------------------------------------------|----------------------|----------------------|-------------------|--------------------------|------------------------------|
| Novice       | 7     | 1 stem, or cut of<br>any Hybrid Tea<br>Rose          | Scott<br>Chriton     | NA                   | NA                |                          |                              |
| Novice       | 8     | 1 stem or cut of<br>a Floribunda<br>Rose             | Antonietta<br>Destro | NA                   | NA                |