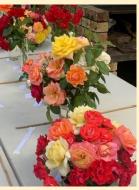

e Rose & Birchgrove at home. Penelope is the parent plant of Birchgrove.
  - Birchgrove named after Paul → Kate's property and bred by our own UNSH members Richard → Ruth Walsh









# BIRCHGROVE PHOTO'S













# MEMBERS ENJOYING AFTERNOON TEA AND PLACING THEIR MEMBERS PICK TOKENS ON THE BENCH



















The Neutrog' Marketing Manager has cross checked our members list and can confirm that all UNSH members are on the mailing list. Please keep an eye out for the Poo-Bah news which is to come out on the **18th of March**, and the **1st of April**.

If anyone is still not receiving updates from Neutrog, please let David know and he will notify Neutrog to follow up.

Don't forget to check your SPAM or JUNK folders as well.

# PHOTO'S OF FEBRUARY'S BENCH

























### **RESULTS OF FEBRUARY BENCH**

|              | Class |                                                      | First<br>10 Points   | Second<br>7 Points   | Third<br>3 Points | Judges Pick<br>20 Points | Members<br>Pick<br>15 Points |
|--------------|-------|------------------------------------------------------|----------------------|----------------------|-------------------|--------------------------|------------------------------|
| Novice       | 7     | 1 stem, or cut of<br>any Hybrid Tea<br>Rose          | Scott<br>Chriton     | NA                   | NA                |                          |                              |
| Novice       | 8     | 1 stem or cut of<br>a Floribunda<br>Rose             | Antonietta<br>Destro | NA                   | NA                |