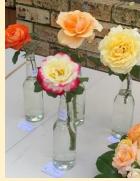

elope Rose & Birchgrove at home. Penelope is the parent plant of Birchgrove.
  - Birchgrove named after Paul → Kate's property and bred by our own UNSH members Richard → Ruth Walsh









# BIRCHGROVE PHOTO'S













# MEMBERS ENJOYING AFTERNOON TEA AND PLACING THEIR MEMBERS PICK TOKENS ON THE BENCH



















The Neutrog' Marketing Manager has cross checked our members list and can confirm that all UNSH members are on the mailing list. Please keep an eye out for the Poo-Bah news which is to come out on the **18th of March**, and the **1st of April**.

If anyone is still not receiving updates from Neutrog, please let David know and he will notify Neutrog to follow up.

Don't forget to check your SPAM or JUNK folders as well.

# PHOTO'S OF FEBRUARY'S BENCH

























### **RESULTS OF FEBRUARY BENCH**

|              | Class |                                                      | First<br>10 Points   | Second<br>7 Points   | Third<br>3 Points | Judges Pick<br>20 Points | Members<br>Pick<br>15 Points |
|--------------|-------|------------------------------------------------------|----------------------|----------------------|-------------------|--------------------------|------------------------------|
| Novice       | 7     | 1 stem, or cut of<br>any Hybrid Tea<br>Rose          | Scott<br>Chriton     | NA                   | NA                |                          |                              |
| Novice       | 8     | 1 stem or cut of<br>a Floribunda<br>Rose             | Antonietta<br>Destro | NA                   | NA                |