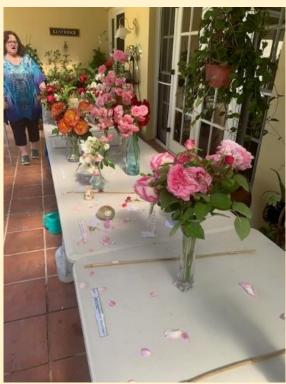

# PHOTO'S OF NOVEMBERS BENCH

## **RESULTS OF NOVEMBERS BENCH**

|              |       | Class                                                                                    | First              | Second          | Third             | Judges Pick        | Members Pick   |
|--------------|-------|------------------------------------------------------------------------------------------|--------------------|-----------------|-------------------|--------------------|----------------|
|              | Ciass |                                                                                          |                    | 7 Points        | 3 Points          | 20 Points          | 15 Points      |
| Novice       | _     | Vase of Bunch Roses (Hybrid Tea) 3 stems – (3 open<br>bloom roses the same cultivar)     |                    |                 |                   |                    |                |
| Novice       | 2     | Vase of an Australian Bred Exhibition Rose                                               |                    |                 |                   |                    |                |
| Novice       | 3     | Floral Art - Colours of Christmas (roses to dominate)                                    | Antionietta Destro | Rebekah Jackson | Anne Butigieg     | Antionietta Destro |                |
|              |       | Float Bowl containing 5 Australian Bred Mini or                                          |                    |                 |                   |                    |                |
| Intermediate |       | Minifloras with rose foliage - NND (not necessarily distinct)                            | Aubrey Knowles     |                 |                   |                    |                |
| Intermediate | _     | Vase Floribunda Roses 1-6 cuts and/or stems Minimum<br>6 blooms - same cultivar          | Aubrey Knowles     | Rebekah Jackson | Aubrey Knowles    |                    | Aubrey Knowles |
| Intermediate | 6     | The smallest rose - one bloom only                                                       | Sandra Crompton    | Aubrey Knowles  | Georgina McCarthy |                    |                |
| Advanced     | 7     | Vase David Austin or Shrub Roses 1-6 cuts and/or stems. Minimum 6 blooms - Same Cultivar | Aubrey Knowles     |                 |                   |                    |                |
| Advanced     | 8     | Vase Hybrid Tea Bud to Full Bloom - 4 stages - Same<br>Cultivar                          | Rebekah Jackson    | Judy Satchell   |                   |                    |                |
| Advanced     | 9     | Floral Design – PAVE                                                                     | Judy Satchell      | Judy Satchell   | Aubrey Knowles    |                    | Judy Satchell  |