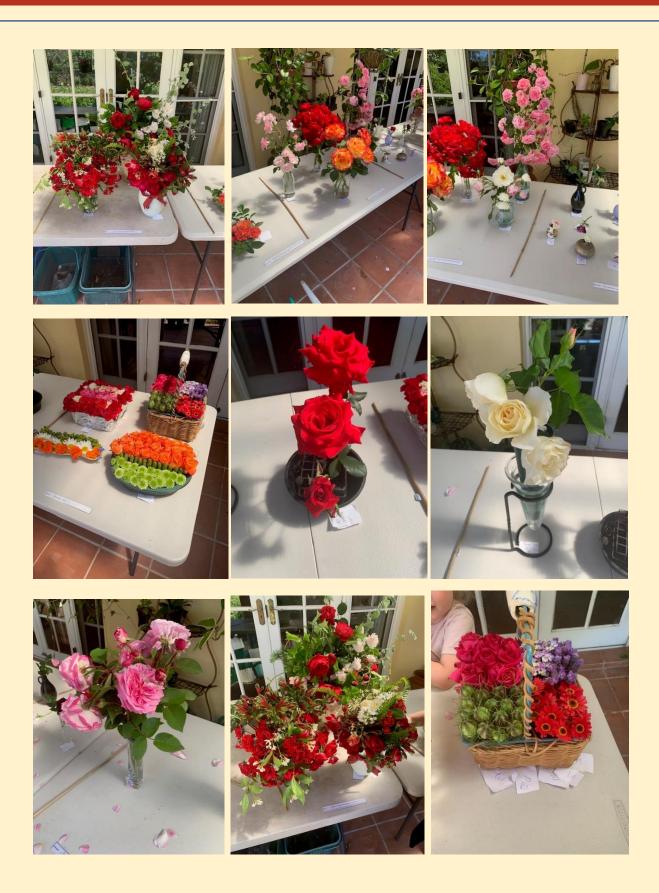

# PHOTO'S OF NOVEMBERS BENCH

## **RESULTS OF NOVEMBERS BENCH**

|              |       | Class                                                                                    | First              | Second          | Third             | Judges Pick        | Members Pick   |
|--------------|-------|------------------------------------------------------------------------------------------|--------------------|-----------------|-------------------|--------------------|----------------|
|              | Ciass |                                                                                          |                    | 7 Points        | 3 Points          | 20 Points          | 15 Points      |
| Novice       | _     | Vase of Bunch Roses (Hybrid Tea) 3 stems – (3 open<br>bloom roses the same cultivar)     |                    |                 |                   |                    |                |
| Novice       | 2     | Vase of an Australian Bred Exhibition Rose                                               |                    |                 |                   |                    |                |
| Novice       | 3     | Floral Art - Colours of Christmas (roses to dominate)                                    | Antionietta Destro | Rebekah Jackson | Anne Butigieg     | Antionietta Destro |                |
|              |       | Float Bowl containing 5 Australian Bred Mini or                                          |                    |                 |                   |                    |                |
| Intermediate |       | Minifloras with rose foliage - NND (not necessarily distinct)                            | Aubrey Knowles     |                 |                   |                    |                |
| Intermediate | _     | Vase Floribunda Roses 1-6 cuts and/or stems Minimum<br>6 blooms - same cultivar          | Aubrey Knowles     | Rebekah Jackson | Aubrey Knowles    |                    | Aubrey Knowles |
| Intermediate | 6     | The smallest rose - one bloom only                                                       | Sandra Crompton    | Aubrey Knowles  | Georgina McCarthy |                    |                |
| Advanced     | 7     | Vase David Austin or Shrub Roses 1-6 cuts and/or stems. Minimum 6 blooms - Same Cultivar | Aubrey Knowles     |                 |                   |                    |                |
| Advanced     | 8     | Vase Hybrid Tea Bud to Full Bloom - 4 stages - Same<br>Cultivar                          | Rebekah Jackson    | Judy Satchell   |                   |                    |                |
| Advanced     | 9     | Floral Design – PAVE                                                                     | Judy Satchell      | Judy Satchell   | Aubrey Knowles    |                    | Judy Satchell  |