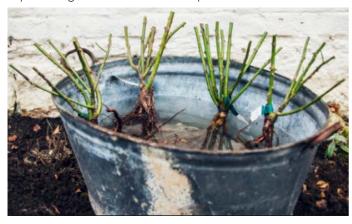

#### One advantage of the pandemic is that we have all had more time to spend in our gardens.

As the long-term weather forecast is for plenty of rain, it is an ideal time to condition the soil, get rid of the roses that have done poorly, transplant roses to a better position and anticipate the new rose arrivals. These issues are all covered in the Cultural Notes this month and there is an article about Curl Grubs, an insect that has been having a great party underground while we were in the grip of the drought and the pandemic.